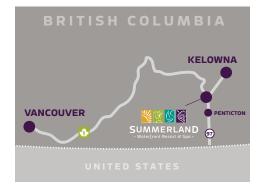

ACTIVITIES, CAMPFIRES, AND MORE • UNDERGROUND PARKING (FREE)

4 HOURS FROM VANCOUVER INTERNATIONAL AIRPORT THROUGH BEAUTIFUL MOUNTAIN PASSES AND ROLLING LANDSCAPES.

45 minutes from Kelowna International Airport.
15 minutes from Penticton Regional Airport.

Rental cars • Airport Shuttles • Bus Charters