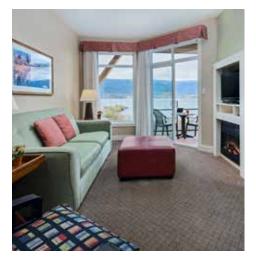

## **SUITES**

Each suite at the Summerland Waterfront Resort & Spa is spacious and bright, well appointed and luxuriously furnished for the utmost in comfort and convenience. The lake-view suites, the most popular choice, feature a walk-out patio or private balcony and exceptional views of Okanagan Lake to sit and watch the day go by.

Lakeview suites include exceptional lake views and furnished balconies or patio walk-out space.