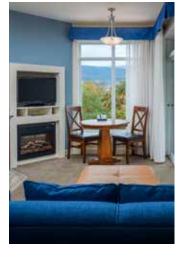

## **SUITES**

Each suite at the Summerland Waterfront Resort & Spa is spacious and bright, well appointed and luxuriously furnished for the utmost in comfort and convenience. The lake-view suites, the most popular choice, feature a walk-out patio or private balcony and exceptional views of Okanagan Lake to sit and watch the day go by.

Lakeview suites include exceptional lake views and furnished balconies or patio walk-out space.