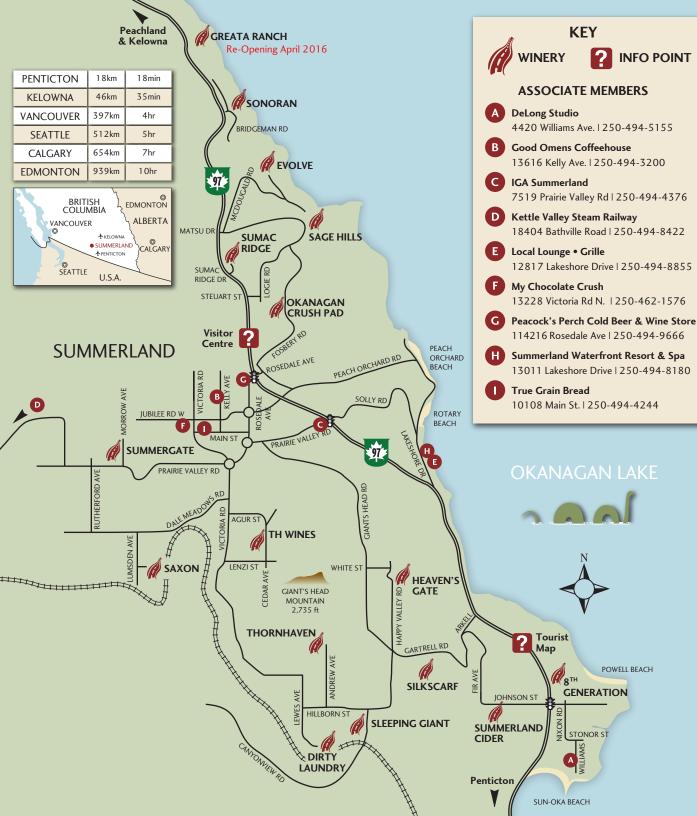

## The Wineries of Bottleneck Drive.

8<sup>th</sup> Generation Vineyard 6807 Highway 97 250-494-1783 8thgeneration.com

Dirty Laundry Vineyard 7311 Fiske Street 250-494-8815 dirtylaundry.ca

Evolve Cellars 20623 McDougald Road 250-494-8828 evolvecellars.com

Greata Ranch Reserve Winery (closed for renovations; re-opening April 2016) 250-767-2768 greataranchwinery.com

Heaven's Gate Estate Winery 8001 Happy Valley Road 778-516-5505 heavensgatewinery.ca

Okanagan Crush Pad Winery 16576 Fosbery Road 250-494-4445 okanagancrushpad.com

Sage Hills Estate Vineyard & Winery 18555 Matsu Drive 250-276-4344 sagehillswine.com

Saxon Estate Winery 9819 Lumsden Avenue 250-494-0311 saxonwinery.com Silkscarf Family Boutique Winery 4917 Gartrell Road 250-494-7455 silkw.net

Sleeping Giant Fruit Winery 6206 Canyon View Road 250-494-0377 sleepinggiantfruitwinery.com

Sonoran Estate Winery 21606 Bridgeman Road 250-494-9323 sonoranwinery.com

Sumac Ridge Estate Winery 17403 Highway 97 North 250-494-0451 sumacridge.com

SummerGate Winery 11612 Morrow Avenue 250-583-9973 summergate.ca

Summerland Heritage Cider Company 3113 Johnson Street 778-738-1155 summerlandcider.com

TH Wines #1 - 9576 Cedar Avenue 250-494-8334 thwines.com

Thornhaven Estates Winery 6816 Andrew Avenue 250-494-7778 thornhaven.com

Enjoy a warm community and beautiful scenery, while touring winding roads to our first-class wineries. Meet friendly proprietors, knowledgeable staff and talented wine makers, while sampling a variety of award-winning wines.